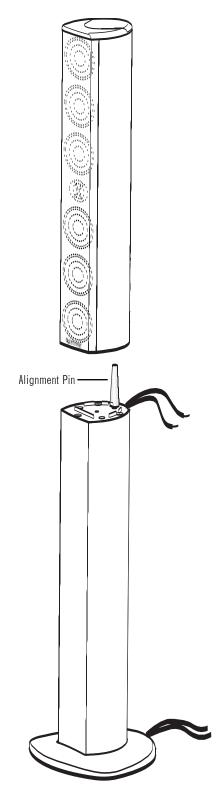

### Step Two

Attach alignment pin to stand, and run speaker wire up stand. **NOTE:** Needle-nose pliers may be required.

Align and insert the alignment pin into the bottom of the speaker.